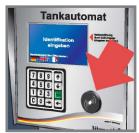

## How it works:

- Hold your tankpool24-hybrid card in front of the reader at the fuel dispenser (this is located either on the front or on the side).
- 2 Following message appears on the display: release request / internet request and you will then see that the fuel card has been recognized.
- 3 Enter your 4-digit PIN (for more security cover the key board with your other hand) and press the green button to confirm.
- Optional: enter your mileage and press the green button to confirm.\*
- 5 Select the number of the fuel pump you want to use and press the green button to confirm.
- 6 Now you can refuel at the selected pump as usual.

Use of the hybrid card at the gas stations outside of Germany! (all acceptance points in Europe)

## How it works:

- Take the tankpool24-hybrid card and swipe this swiftly through the **card swipe reader**. The Magnetic stripe is on the right.
- 2 Following message appears on the display: release request / internet request and you will then see that the fuel card has been recognized.
- 3 Enter your 4-digit PIN (for more security cover the keyboard with your other hand) and press the green button to confirm.
- Optional: enter your mileage and press the green button to confirm.\*
- 5 Select the number of the fuel pump you want to use and press the green button to confirm.
- Now you can refuel at the selected pump as usual.