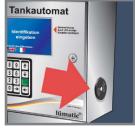

## How it works:

- Hold your tankpool24-hybrid card in front of the reader at the fuel dispenser (this is located either on the front or on the side).
- 2 Following message appears on the display: release request / internet request and you will then see that the fuel card has been recognized.
- 3 Enter your 4-digit PIN (for more security cover the key board with your other hand) and press the green button to confirm.
- Optional: enter your mileage and press the green button to confirm.\*
- 5 Select the number of the fuel pump you want to use and press the green button to confirm.
- 6 Now you can refuel at the selected pump as usual.

Use of the hybrid card at the gas stations outside of Germany! (all acceptance points in Europe)

## How it works:

- Take the tankpool24-hybrid card and swipe this swiftly through the **card swipe reader**. The Magnetic stripe is on the right.
- 2 Following message appears on the display: release request / internet request and you will then see that the fuel card has been recognized.
- 3 Enter your 4-digit PIN (for more security cover the keyboard with your other hand) and press the green button to confirm.
- Optional: enter your mileage and press the green button to confirm.\*
- 5 Select the number of the fuel pump you want to use and press the green button to confirm.
- Now you can refuel at the selected pump as usual.