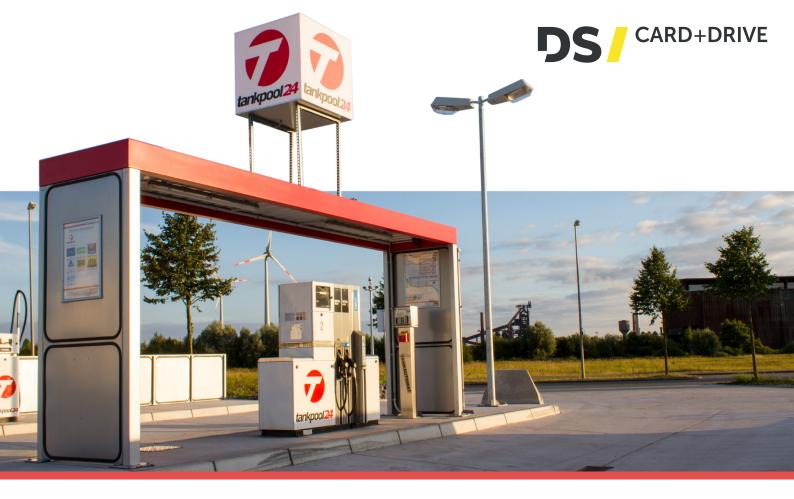

## USER MANUAL "HYBRID CARD"

Use of the hybrid card in Germany!

## How it works:

- Hold your tankpool24-hybrid card in front of the reader at the fuel dispenser (this is located either on the front or on the side).
- 2 Following message appears on the display: release request / internet request and you will then see that the fuel card has been recognized.
- 3 Enter your 4-digit PIN (for more security cover the key board with your other hand) and press the green button to confirm.
- Optional: enter your mileage and press the green button to confirm.\*
- 5 Select the number of the fuel pump you want to use and press the green button to confirm.
- 6 Now you can refuel at the selected pump as usual.