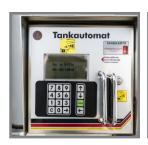

## How it works:

- Hold your tankpool24-hybrid card in front of the reader at the fuel dispenser (this is located either on the front or on the side).
- 2 Following message appears on the display: release request / internet request and you will then see that the fuel card has been recognized.
- 3 Enter your 4-digit PIN (for more security cover the key board with your other hand) and press the green button to confirm.
- Optional: enter your mileage and press the green button to confirm.\*
- 5 Select the number of the fuel pump you want to use and press the green button to confirm.
- 6 Now you can refuel at the selected pump as usual.

Use of the hybrid card at the gas stations outside of Germany! (all acceptance points in Europe)

## How it works:

- Take the tankpool24-hybrid card and swipe this swiftly through the **card swipe reader**. The Magnetic stripe is on the right.
- 2 Following message appears on the display: release request / internet request and you will then see that the fuel card has been recognized.
- 3 Enter your 4-digit PIN (for more security cover the keyboard with your other hand) and press the green button to confirm.
- Optional: enter your mileage and press the green button to confirm.\*
- 5 Select the number of the fuel pump you want to use and press the green button to confirm.
- Now you can refuel at the selected pump as usual.